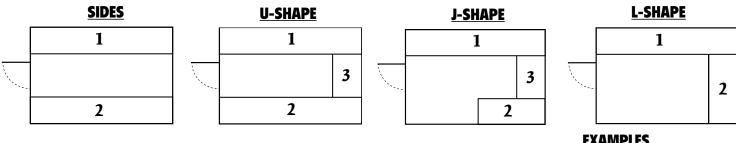

# **SHELF & SOIL PLANTER CONFIGURATIONS**

# (PLEASE FILL IN)

**CUSTOM PLAN** 

| FILL IN YOUR BENCHING IDEAS                 |  |
|---------------------------------------------|--|
| 1:                                          |  |
| 2:                                          |  |
| 3:                                          |  |
| SHELF: Western Red Cedar single shelf       |  |
| SOIL: Cedar planters: 12", 18", or 30" deep |  |
| Benching will align with basewall heights   |  |