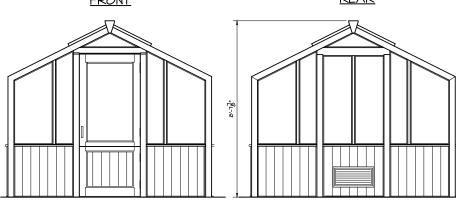

**REQUESTS & CLARIFICATIONS** Name **Address** City/State/Zip **Contact** (email/ph#) **GREENHOUSE SIZE: INCLUDED** FRONT **REAR** Fixed windows 10 x **OPTIONS DUTCH WINDOW** Single 36" wide opening **INCLUDED** Cedar framed glass

# to ground door **OPTIONS**

## **DUTCH DOOR**

Opening window & 30" knee wall

Double - Two @ 18" wide

### **BACK DOOR**

Cedar framed glass to ground Dutch upgrade

# **DORMER**

Butts up to existing structure: basewall is eliminated

# **POPULAR OPTIONS**

Shown above: Dutch Door

Porch extention with decorative cedar arches