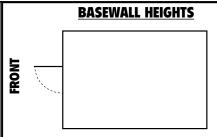

## **INTERIOR SIDING**

Cedar siding to clad interior basewalls

Combination with cedar walls. Specify front/rear location & length:

Included: Cedar basewall vent

Choose basewall height above: 30" high is standard