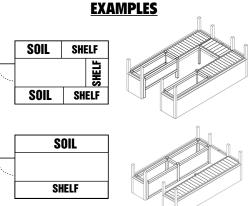

# **SHELF & SOIL PLANTER CONFIGURATIONS**

# (PLEASE FILL IN)

**CUSTOM PLAN** 

| FILL IN YOUR BENCHING IDEAS                 |  |
|---------------------------------------------|--|
| 1:                                          |  |
| 2:                                          |  |
| 3:                                          |  |
| SHELF: Western Red Cedar single shelf       |  |
| SOIL: Cedar planters: 12", 18", or 30" deep |  |
| Benching will align with basewall heights   |  |