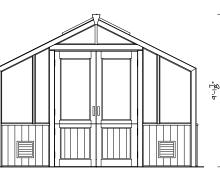

## 12 x

**DOUBLE DOORS** Cedar framed glass to ground doubledoors

### **OPTIONS**

**DUTCH DOORS** 

Two doors with opening window & 30" knee wall

FRONT ELEVATION

Shown above: Double Dutch Doors

REAR ELEVATION

Included: Cedar basewall vent

INCLUDED