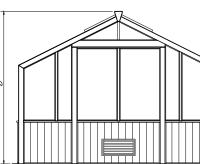

### **OPTIONS**

**DUTCH DOORS** 

Two doors with opening window & 30" knee wall

FRONT ELEVATION

Shown above: Double Dutch Doors

REAR ELEVATION

Included: Cedar basewall vent

INCLUDED

#### **BACK DOORS**

Cedar framed glass to ground Double Dutch upgrade

DORMER

**BASEWALL HEIGHTS** 

Butts up to existing structure: basewall is eliminated