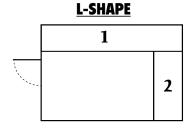

CH WINDOW**

Single 36" wide opening Double - Two @ 18" Wide

#### **BACK DOOR**

Cedar framed glass to ground

Dutch upgrade

## **DORMER**

Butts up to existing structure: basewall is eliminated

## **POPULAR OPTIONS**

Shown above: Dutch Door

#### **PORTIC**

Porch extention with decorative cedar arches

#### **AUTOMATIC ROOF VENT OPENER**

Opens roof vents with no power required

#### INSULATIO

R12 high density insulation pre-installed in basewalls

#### **PLEXIGLAS**

Clear acrylic glass-like side windows

#### **INTERIOR SIDING**

Cedar siding to clad interior basewalls

#### SHED KI

Combination with cedar walls. Specify front/rear location & length:



Choose basewall height above: 30" high is standard

**EXAMPLES** 

## **SHELF & SOIL PLANTER CONFIGURATIONS**

# SIDES 1

2







## CUSTOM PLAN (PLEASE FILL IN)



## **FILL IN YOUR BENCHING IDEAS**

**SHELF:** Western Red Cedar single shelf

SOIL: Cedar planters: 12", 18", or 30" deep

Benching will align with basewall heights









**CLICK THIS LINK FOR OTHER ORDER FORMS**