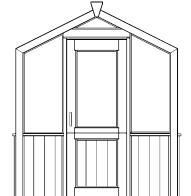

## **REQUESTS & CLARIFICATIONS**

**REAR** 

**GREENHOUSE SIZE:** 

(email/ph#)

#### **INCLUDED**

Cedar framed glass to ground door

#### **DUTCH DOOR**

Opening window & 30" knee wall

**FRONT** 

Included: Cedar basewall vent