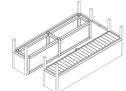

## **SHELF & SOIL PLANTER CONFIGURATIONS**

# SIDES 1

2

## **FILL IN YOUR BENCHING IDEAS**

**SHELF:** Western Red Cedar single shelf

SOIL: Cedar planters: 12", 18", or 30" deep

Benching will align with basewall heights

**CLICK THIS LINK FOR OTHER ORDER FORMS**