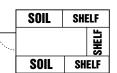

## **SHELF & SOIL PLANTER CONFIGURATIONS**

## **FILL IN YOUR BENCHING IDEAS**

**SHELF:** Western Red Cedar single shelf

SOIL: Cedar planters: 12", 18", or 30" deep

Benching will align with basewall heights

**CLICK THIS LINK FOR OTHER ORDER FORMS**