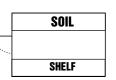

## **SHELF & SOIL PLANTER CONFIGURATIONS**

## **FILL IN YOUR BENCHING IDEAS**

**SHELF:** Western Red Cedar single shelf

SOIL: Cedar planters: 12", 18", or 30" deep

Benching will align with basewall heights

**CLICK THIS LINK FOR OTHER ORDER FORMS**