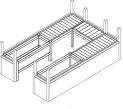

## **SHELF & SOIL PLANTER CONFIGURATIONS**

# SIDES 1

2

## **FILL IN YOUR BENCHING IDEAS**

**SHELF:** Western Red Cedar single shelf

SOIL: Cedar planters: 12", 18", or 30" deep

Benching will align with basewall heights

**CLICK THIS LINK FOR OTHER ORDER FORMS**